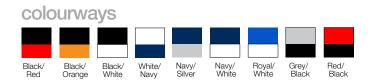

## **Legend**®

## **Contrast**

The heavy brushed cotton with a quiet contrast under the peak declares strength and endurance.





## **Contrast**



## Specifications:

MATERIAL: Heavy brushed cotton, AZO free

DECORATION TYPES: Embroidery, Digital Transfer

DECORATION AREAS: Transfer area

Centre Front: 50mm h x 100mm w

**Embroidery areas** 

Centre Front: 58mm h x 120mm w

Side: 40mm w x 70mm h

Back (above arch): Text – 10mm w x 95mm h

Logo – 45mm w x 45mm h

DESCRIPTION: • Heavy brushed cotton with contrast

colour under peak

• Structured 6 panel design

Pre-curved peak

Embroidered eyelets

Padded cotton sweatband

Velcro touch fastener

PACKAGING: 25 pieces packed into one poly bag per inner.

CARTON QUANTITY: 150 units (6 inners)

CARTON MEASUREMENTS: 62cm x 40cm x 53cm

CARTON WEIGHT: 15kg