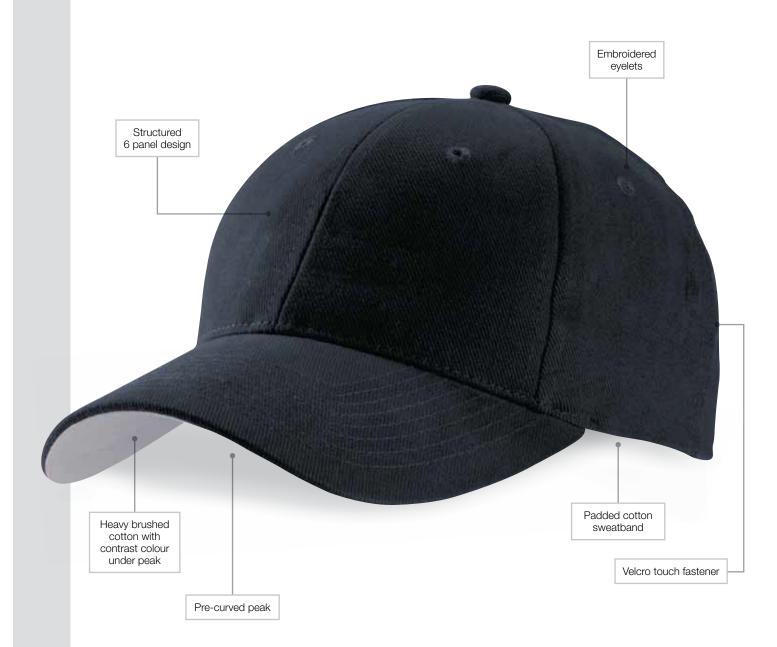

## **Contrast**

The heavy brushed cotton with a quiet contrast under the peak declares strength and endurance.

Side: 40mm w x 70mm h

Back (above arch): Text – 10mm w x 95mm h

Logo – 45mm w x 45mm h

DESCRIPTION: • Heavy brushed cotton with contrast

colour under peak

• Structured 6 panel design

Pre-curved peak

Embroidered eyelets

Padded cotton sweatband

Velcro touch fastener

PACKAGING: 25 pieces packed into one poly bag per inner.

CARTON QUANTITY: 150 units (6 inners)

CARTON MEASUREMENTS: 62cm x 40cm x 53cm

CARTON WEIGHT: 15kg